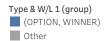

W/L LOSER

WINNER

March 2022 Total Alerts per day..

March 2022 Daily Average Proffit -Loss Percentage March 2022 Ticket-Proffit/Loss Percentage March 2022 Options was the big winner..

Opton vs Stock - Wn vs Loss

March 2022 Total Alerts per day.. March 2022 Daily Average Proffit -Loss Percentage March 2022 Ticket-Proffit/Loss Percentage March 2022 Options was the big winner..

Opton vs Stock - Wn vs Loss

March 2022 Total Alerts per day.. March 2022 Daily Average Proffit -Loss Percentage March 2022 Ticket-Proffit/Loss Percentage

March 2022 Options was the big winner..

Opton vs Stock - Wn vs Loss

W/L Null

LOSER
WINNER