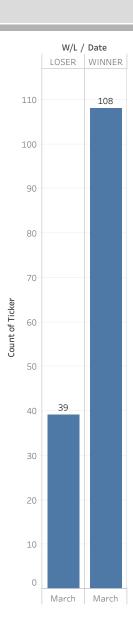

March 2022 WDL Alerts Summary

March 2022 Total Alerts per day

\*\* Rollover from Feb are moved to ...

March 2022 Daily Average Proffit -Loss Percentage March 2022 Ticket-Proffit/Loss Percentage

March 2022 Options was the .

Month of Date
March

March 2022 WDL Alerts Summary

March 2022 Total Alerts per day
\*\* Rollover from Feb are moved to ...

March 2022 Daily Average Proffit -Loss Percentage March 2022 Ticket-Proffit/Loss Percentage March 2022 Options was the .

W/L
Null
LOSER
WINNER

March 2022 WDL Alerts Summary

March 2022 Total Alerts per day

\*\* Rollover from Feb are moved to ...

March 2022 Daily Average Proffit -Loss Percentage March 2022 Ticket-Proffit/Loss Percentage March 2022 Options was the big winner..

W/L LOSER

WINNER

March 2022 Total Alerts per day..

March 2022 Daily Average Proffit -Loss Percentage March 2022 Ticket-Proffit/Loss Percentage March 2022 Options was the big winner..

Opton vs Stock - Wn vs Loss