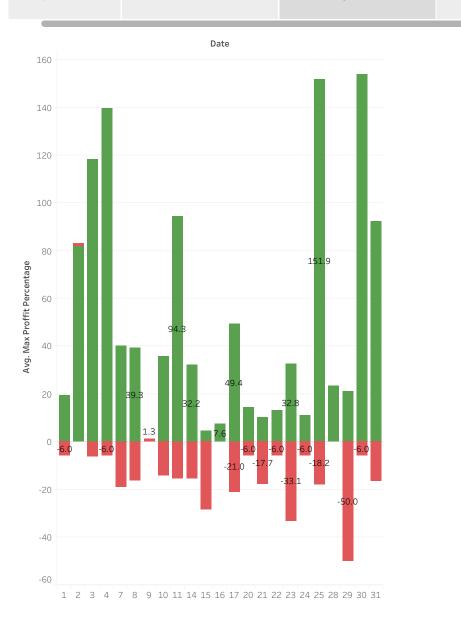

March 2022 WDL Alerts Summary

March 2022 Total Alerts per day

\*\* Rollover from Feb are moved to ...

March 2022 Daily Average Proffit -Loss Percentage March 2022 Ticket-Proffit/Loss Percentage

March 2022 Options was the .

Month of Date
March

March 2022 WDL Alerts Summary

March 2022 Total Alerts per day
\*\* Rollover from Feb are moved to ...

March 2022 Daily Average Proffit -Loss Percentage March 2022 Ticket-Proffit/Loss Percentage March 2022 Options was the .

W/L
Null
LOSER
WINNER

March 2022 WDL Alerts Summary

March 2022 Total Alerts per day

\*\* Rollover from Feb are moved to ...

March 2022 Daily Average Proffit -Loss Percentage March 2022 Ticket-Proffit/Loss Percentage March 2022 Options was the big winner..

W/L LOSER

WINNER

March 2022 Total Alerts per day..

March 2022 Daily Average Proffit -Loss Percentage March 2022 Ticket-Proffit/Loss Percentage March 2022 Options was the big winner..

Opton vs Stock - Wn vs Loss

March 2022 Total Alerts per day.. March 2022 Daily Average Proffit -Loss Percentage March 2022 Ticket-Proffit/Loss Percentage March 2022 Options was the big winner..

Opton vs Stock - Wn vs Loss

March 2022 Total Alerts per day.. March 2022 Daily Average Proffit -Loss Percentage March 2022 Ticket-Proffit/Loss Percentage