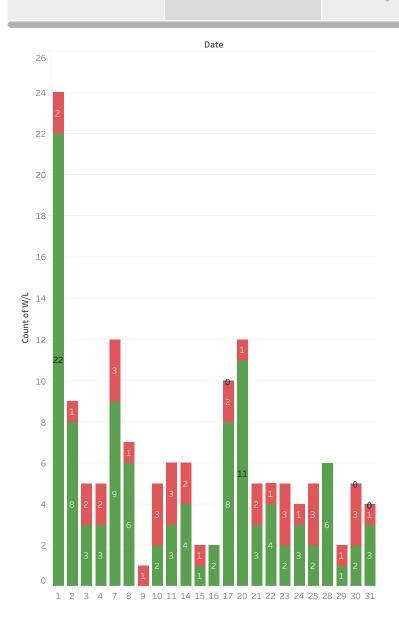

March 2022 WDL Alerts Summary

March 2022 Total Alerts per day

\*\* Rollover from Feb are moved to ...

March 2022 Daily Average Proffit -Loss Percentage March 2022 Ticket-Proffit/Loss Percentage

March 2022 Options was the .

Month of Date
March

March 2022 WDL Alerts Summary

March 2022 Total Alerts per day
\*\* Rollover from Feb are moved to ...

March 2022 Daily Average Proffit -Loss Percentage March 2022 Ticket-Proffit/Loss Percentage March 2022 Options was the .

W/L
Null
LOSER
WINNER

March 2022 WDL Alerts Summary

March 2022 Total Alerts per day

\*\* Rollover from Feb are moved to ...

March 2022 Daily Average Proffit -Loss Percentage March 2022 Ticket-Proffit/Loss Percentage March 2022 Options was the big winner..

W/L LOSER

WINNER

March 2022 Total Alerts per day..

March 2022 Daily Average Proffit -Loss Percentage March 2022 Ticket-Proffit/Loss Percentage March 2022 Options was the big winner..

Opton vs Stock - Wn vs Loss

March 2022 Total Alerts per day.. March 2022 Daily Average Proffit -Loss Percentage March 2022 Ticket-Proffit/Loss Percentage March 2022 Options was the big winner..

Opton vs Stock - Wn vs Loss

March 2022 Total Alerts per day.. March 2022 Daily Average Proffit -Loss Percentage March 2022 Ticket-Proffit/Loss Percentage