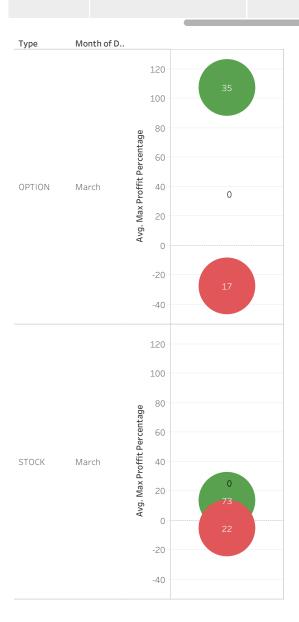

March 2022 WDL Alerts Summary

March 2022 Total Alerts per day

\*\* Rollover from Feb are moved to ...

March 2022 Daily Average Proffit -Loss Percentage March 2022 Ticket-Proffit/Loss Percentage

March 2022 Options was the .

Month of Date
March

March 2022 WDL Alerts Summary

March 2022 Total Alerts per day
\*\* Rollover from Feb are moved to ...

March 2022 Daily Average Proffit -Loss Percentage March 2022 Ticket-Proffit/Loss Percentage March 2022 Options was the .

W/L
Null
LOSER
WINNER

March 2022 WDL Alerts Summary

March 2022 Total Alerts per day

\*\* Rollover from Feb are moved to ...

March 2022 Daily Average Proffit -Loss Percentage March 2022 Ticket-Proffit/Loss Percentage March 2022 Options was the big winner..