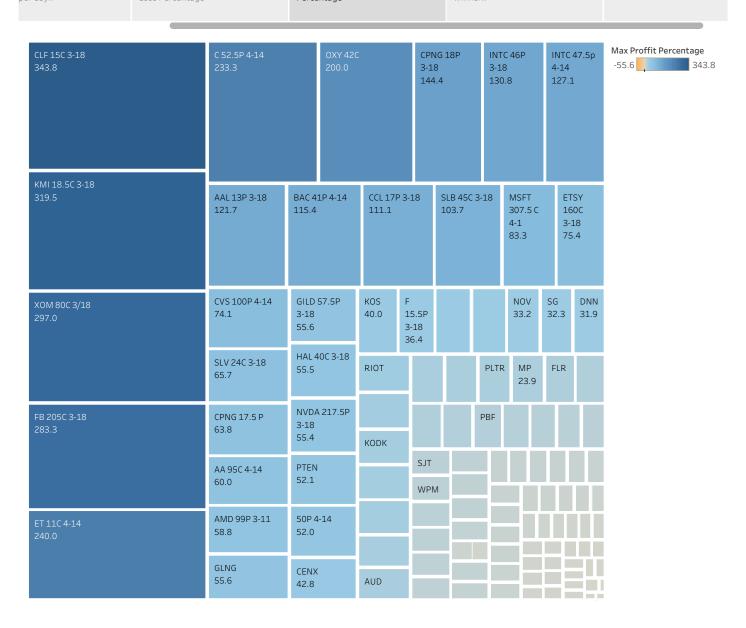

W/L LOSER

WINNER

March 2022 Total Alerts per day..

March 2022 Daily Average Proffit -Loss Percentage March 2022 Ticket-Proffit/Loss Percentage March 2022 Options was the big winner..

Opton vs Stock - Wn vs Loss

March 2022 Total Alerts per day.. March 2022 Daily Average Proffit -Loss Percentage March 2022 Ticket-Proffit/Loss Percentage March 2022 Options was the big winner..

Opton vs Stock - Wn vs Loss

March 2022 Total Alerts per day.. March 2022 Daily Average Proffit -Loss Percentage March 2022 Ticket-Proffit/Loss Percentage

March 2022 Options was the big winner..

Opton vs Stock - Wn vs Loss

W/L Null

LOSER
WINNER